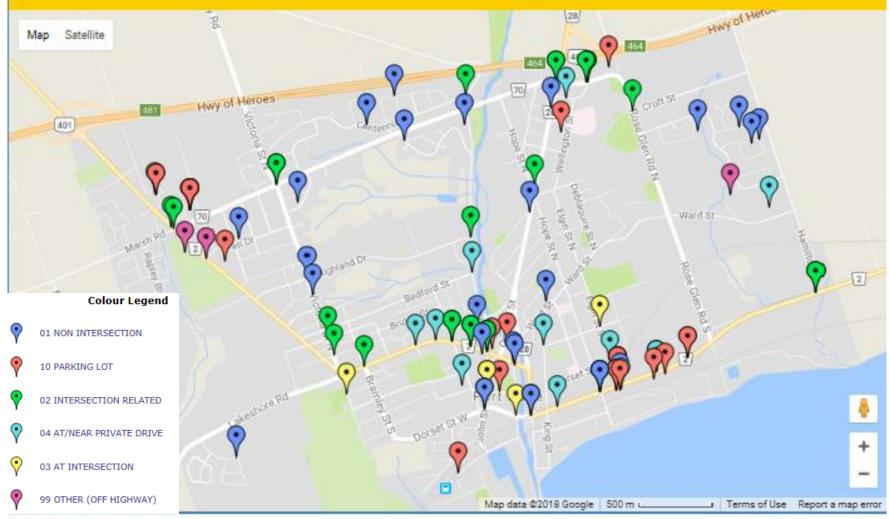

# January – September Q4 2017 Collisions

**Colour Coded By Collision Locations** 

Several incidents occur at the exact same location. Some markers may be obscured.