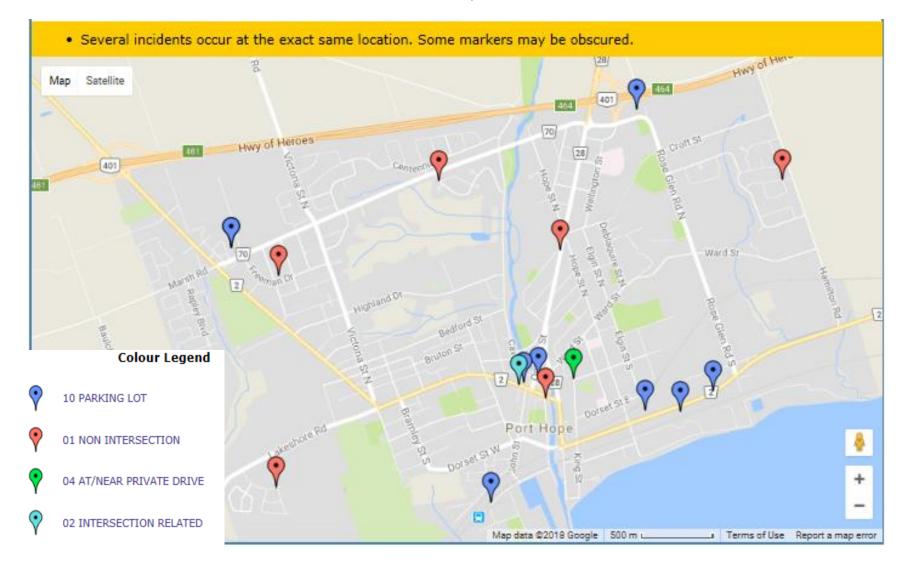

# January – September Q4 2017 Collisions

**Colour Coded By Collision Locations** 

Several incidents occur at the exact same location. Some markers may be obscured.