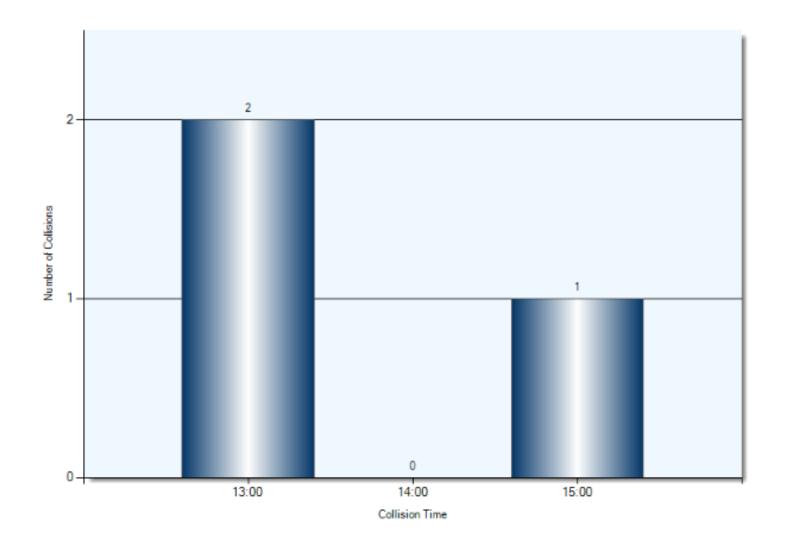

| 1               | 1             |
| Other Fixed Object        | 3               | 3             |
| Pole (Sign/Parking Meter) | 1               | 1             |
| Curb                      | 1               | 1             |
| Fence/Noise Barrier       | 1               | 1             |

# January – December Q4 2017 Collision Dates



# **Collision Day**



#### **Collision Times**



#### **Driver Actions**



33/34 Apparent Driver Action

#### **Driver Conditions**



35/36 Driver Condition

#### **Vehicle Manoeuver**



46/47 Vehicle Manoeuver

#### **Environment Condition**



04 Environment Condition

#### **Road Surface Condition**



# **Initial Impact Type**



45 Initial Impact Type

Total Incidents: 3 | Total Parties: 3



**Collision Date** 



**Collision Time** 



**Collision Day** 



**Driver Action** 



**Driver Condition** 





**Pedestrian Action** 



39 Pedestrian Action (P1)

Pedestrian Condition



37 Pedestrian Condition (P1)

**Classification of Collision** 



42 Classification of Collision

# **Collisions Involving Injuries**

Colour Coded by Impact Location Total Incidents: 11 | Total Parties: 15



# **Hit & Run Collisions**

Colour Coded by Impact Location Total Incidents: 18| Total Parties: 36



#### **Top Intersections With Driver Profile**

| Incident Location                     | Incident<br>Count | Party<br>Count | Under<br>\$1000 | Est.<br>1001<br>-1500 | Est.<br>1501<br>-2500 | Est.<br>2501<br>-5000 | Est.<br>5001<br>-10000 | Est.<br>10001<br>-15000 | Est.<br>15001<br>-25000 | Est.<br>over<br>25000 | Age<br>16<br>-21 | A