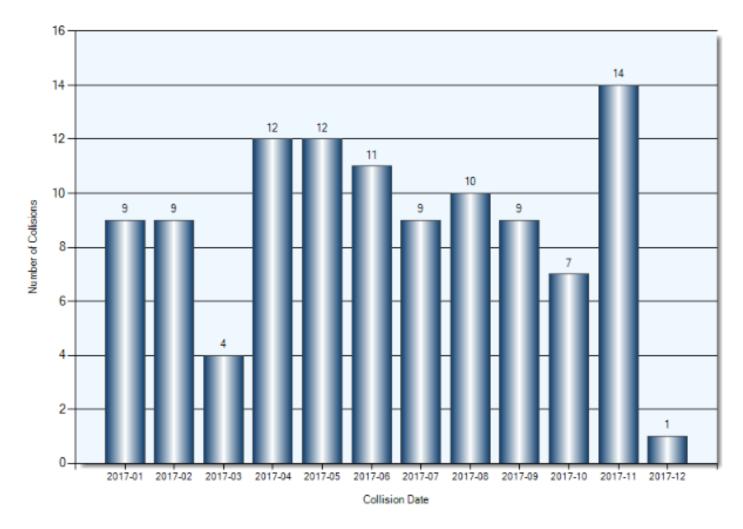

ehicles      | 60              | 157           |
| Unattended Vehicle        | 33              | 33            |
| Pedestrian                | 3               | 3             |
| Skidding/Sliding          | 1               | 1             |
| Culvert                   | 1               | 1             |
| Building/Wall             | 1               | 1             |
| Tree/Shrub/Stump          | 1               | 1             |
| Other Event               | 1               | 1             |
| Other Fixed Object        | 3               | 3             |
| Pole (Sign/Parking Meter) | 1               | 1             |
| Curb                      | 1               | 1             |
| Fence/Noise Barrier       | 1               | 1             |

# January – December Q4 2017 Collision Dates



# **Collision Day**



#### **Collision Times**



#### **Driver Actions**



33/34 Apparent Driver Action

#### **Driver Conditions**



35/36 Driver Condition

#### **Vehicle Manoeuver**



46/47 Vehicle Manoeuver

#### **Environment Condition**



04 Environment Condition

#### **Road Surface Condition**



# **Initial Impact Type**



45 Initial Impact Type

Total Incidents: 3 | Total Parties: 3



**Collision Date** 



**Collision Time** 



**Collision Day** 



**Driver Action** 



**Driver Condition** 





**Pedestrian Action** 



39 Pedestrian Action (P1)

Pedestrian Condition



37 Pedestrian Condition (P1)

**Classification of Collision** 



42 Classification of Collision

# **Collisions Involving Injuries**

Colour Coded by Impact Location Total Incidents: 11 | Total Par