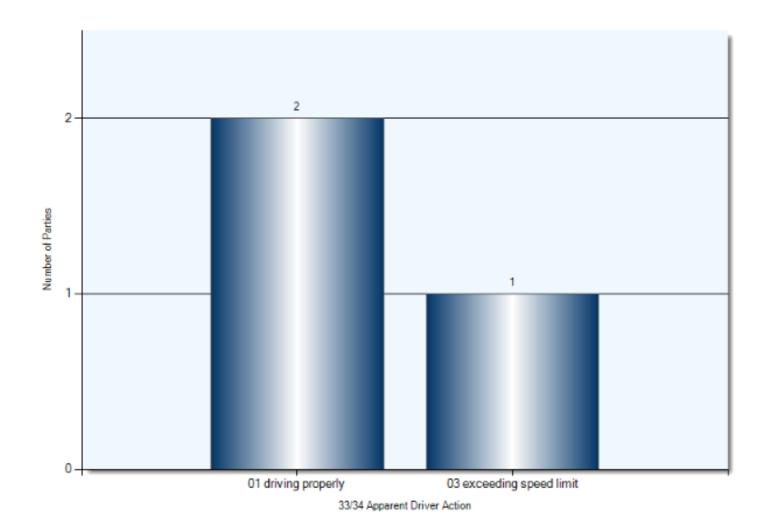

| Other Fixed Object        | 3               | 3             |
| Pole (Sign/Parking Meter) | 1               | 1             |
| Curb                      | 1               | 1             |
| Fence/Noise Barrier       | 1               | 1             |

# January – December Q4 2017 Collision Dates



# **Collision Day**



#### **Collision Times**



#### **Driver Actions**



33/34 Apparent Driver Action

#### **Driver Conditions**



35/36 Driver Condition

#### **Vehicle Manoeuver**



46/47 Vehicle Manoeuver

#### **Environment Condition**



04 Environment Condition

#### **Road Surface Condition**



# **Initial Impact Type**



45 Initial Impact Type

Total Incidents: 3 | Total Parties: 3



**Collision Date** 



**Collision Time** 



**Collision Day** 



**Driver Action** 



**Driver Condition** 





**Pedestrian Action** 



39 Pedestrian Action (P1)

Pedestrian Condition



37 Pedestrian Condition (P1)

**Classification of Collision** 



42 Classification of Collision

# **Collisions Involving Injuries**

Colour Coded by Impact Location Total Incidents: 11 | Total Parties: 15



# **Hit & Run Collisions**

Colour Coded by Impact Location Total Incidents: 18| Total Parties: 36



#### **Top Intersections With Driver Profile**

| Incident Location                     | Incident<br>Count | Party<br>Count | Under<br>\$1000 | Est.<br>1001<br>-1500 | Est.<br>1501<br>-2500 | Est.<br>2501<br>-5000 | Est.<br>5001<br>-10000 | Est.<br>10001<br>-15000 | Est.<br>15001<br>-25000 | Est.<br>over<br>25000 | Age<br>16<br>-21 | Age<br>22<br>-29 | Age<br>30<br>-39 | Age<br>