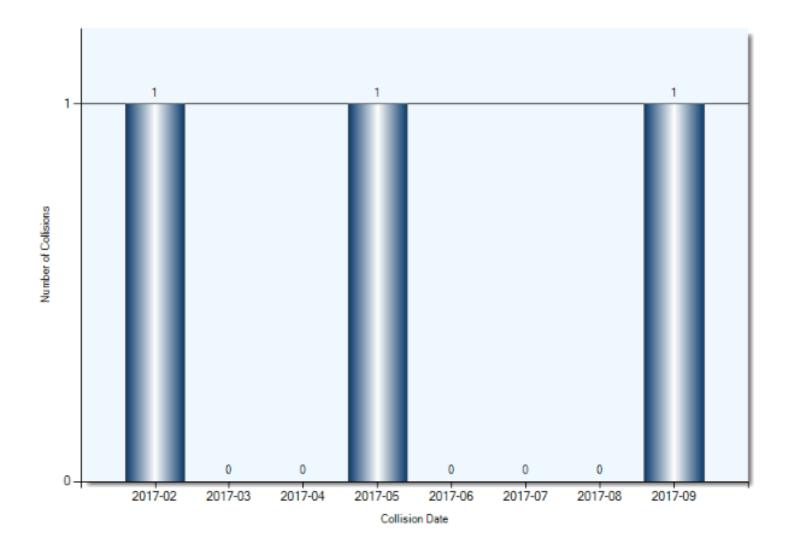

|
| Other Event               | 1               | 1             |
| Other Fixed Object        | 3               | 3             |
| Pole (Sign/Parking Meter) | 1               | 1             |
| Curb                      | 1               | 1             |
| Fence/Noise Barrier       | 1               | 1             |

# January – December Q4 2017 Collision Dates



# **Collision Day**



#### **Collision Times**



#### **Driver Actions**



33/34 Apparent Driver Action

#### **Driver Conditions**



35/36 Driver Condition

#### **Vehicle Manoeuver**



46/47 Vehicle Manoeuver

#### **Environment Condition**



04 Environment Condition

#### **Road Surface Condition**



# **Initial Impact Type**



45 Initial Impact Type

Total Incidents: 3 | Total Parties: 3



**Collision Date** 



**Collision Time** 



**Collision Day** 



**Driver Action** 



**Driver Condition** 





**Pedestrian Action** 



39 Pedestrian Action (P1)

Pedestrian Condition



37 Pedestrian Condition (P1)

**Classification of Collision** 



42 Classification of Collision

# **Collisions Involving Injuries**

Colour Coded by Impact Location Total Incidents: 11 | Total Parties: 15



# **Hit & Run Collisions**

Colour Coded by Impact Location Total Incidents: 18| Total Parties: 36



#### **Top Intersections With Driver Profile**

| Incident Location                     | Incident<br>Count | Party<br>Count | Under<br>\$1000 | Est.<br>1001<br>-1500 | Est.<br>1501<br>-2500 | Est.<br>2501<br>-5000 | Est.<br>5001<br>-10000 | Est.<br>10001<br>-15000 | Est.<br>15001<br>-25000 | Est.<br>over<br>25000