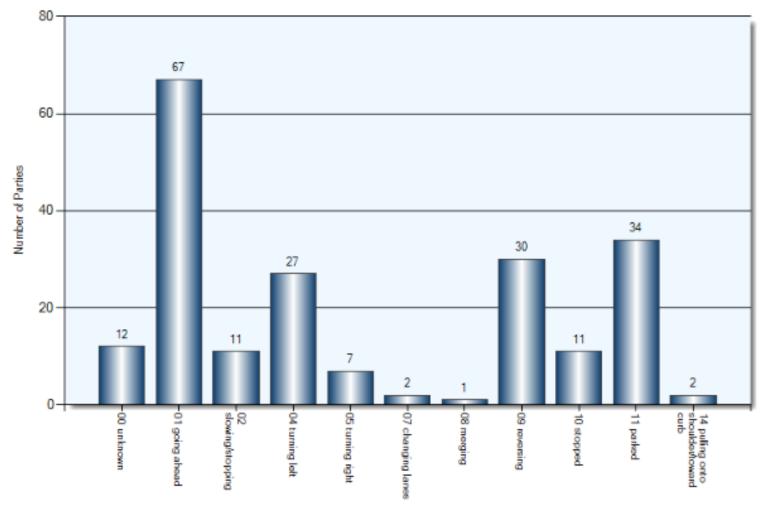

ing          | 1               | 1             |
| Culvert                   | 1               | 1             |
| Building/Wall             | 1               | 1             |
| Tree/Shrub/Stump          | 1               | 1             |
| Other Event               | 1               | 1             |
| Other Fixed Object        | 3               | 3             |
| Pole (Sign/Parking Meter) | 1               | 1             |
| Curb                      | 1               | 1             |
| Fence/Noise Barrier       | 1               | 1             |

# January – December Q4 2017 Collision Dates



# **Collision Day**



#### **Collision Times**



#### **Driver Actions**



33/34 Apparent Driver Action

#### **Driver Conditions**



35/36 Driver Condition

#### **Vehicle Manoeuver**



46/47 Vehicle Manoeuver

#### **Environment Condition**



04 Environment Condition

#### **Road Surface Condition**



# **Initial Impact Type**



45 Initial Impact Type

Total Incidents: 3 | Total Parties: 3



**Collision Date** 



**Collision Time** 



**Collision Day** 



**Driver Action** 



**Driver Condition** 





**Pedestrian Action** 



39 Pedestrian Action (P1)

Pedestrian Condition



37 Pedestrian Condition (P1)

**Classification of Collision** 



42 Classification of Collision

# **Collisions Involving Injuries**

Colour Coded by Impact Location Total Incidents: 11 | Total Parties: 15



# **Hit & Run Collisions**

Colour Coded by Impact Location Total Incidents: 18| Total Parties: 36



#### **Top Intersections With Driver Profile**

| Incident Location