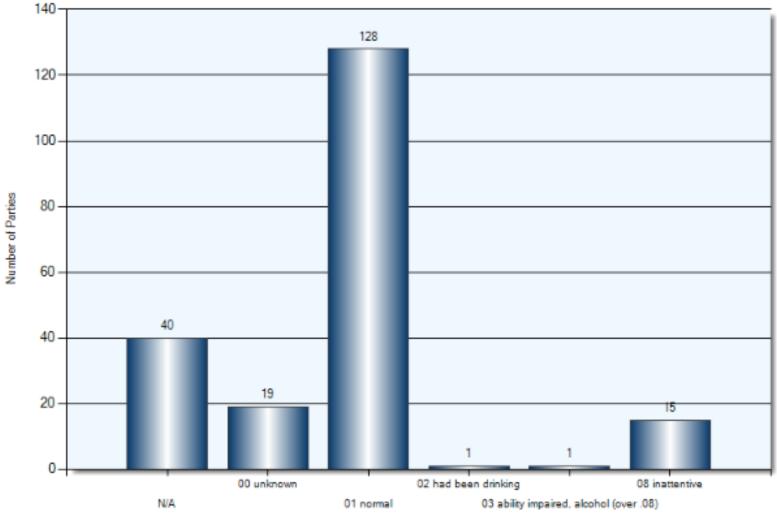

| 3               | 3             |
| Skidding/Sliding          | 1               | 1             |
| Culvert                   | 1               | 1             |
| Building/Wall             | 1               | 1             |
| Tree/Shrub/Stump          | 1               | 1             |
| Other Event               | 1               | 1             |
| Other Fixed Object        | 3               | 3             |
| Pole (Sign/Parking Meter) | 1               | 1             |
| Curb                      | 1               | 1             |
| Fence/Noise Barrier       | 1               | 1             |

# January – December Q4 2017 Collision Dates



# **Collision Day**



#### **Collision Times**



#### **Driver Actions**



33/34 Apparent Driver Action

#### **Driver Conditions**



35/36 Driver Condition

#### **Vehicle Manoeuver**



46/47 Vehicle Manoeuver

#### **Environment Condition**



04 Environment Condition

#### **Road Surface Condition**



# **Initial Impact Type**



45 Initial Impact Type

Total Incidents: 3 | Total Parties: 3



**Collision Date** 



**Collision Time** 



**Collision Day** 



**Driver Action** 



**Driver Condition** 





**Pedestrian Action** 



39 Pedestrian Action (P1)

Pedestrian Condition



37 Pedestrian Condition (P1)

**Classification of Collision** 



42 Classification of Collision

# **Collisions Involving Injuries**

Colour Coded by Impact Location Total Incidents: 11 | Total Parties: 15



# **Hit & Run Collisions**

Colour Coded by Impact Location Total Incidents: 18| Total Parties: 36



#### **Top Intersections