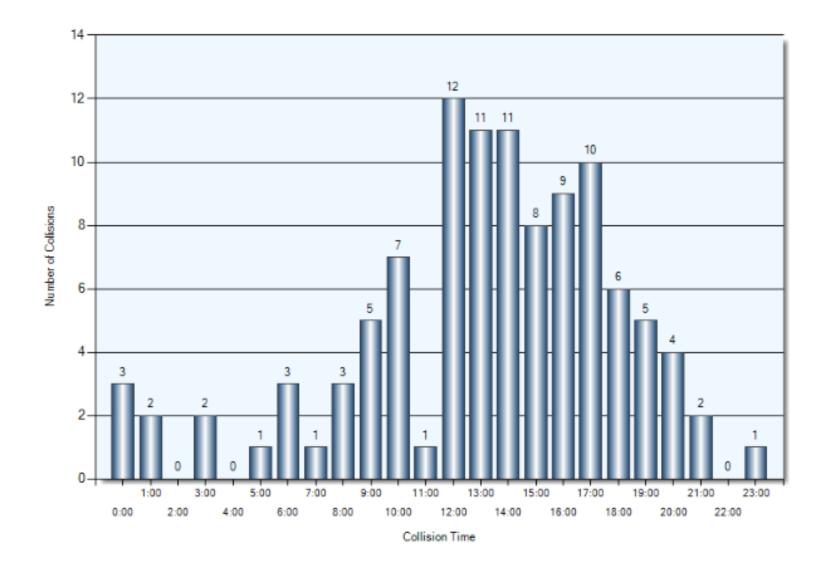

Unattended Vehicle        | 33              | 33            |
| Pedestrian                | 3               | 3             |
| Skidding/Sliding          | 1               | 1             |
| Culvert                   | 1               | 1             |
| Building/Wall             | 1               | 1             |
| Tree/Shrub/Stump          | 1               | 1             |
| Other Event               | 1               | 1             |
| Other Fixed Object        | 3               | 3             |
| Pole (Sign/Parking Meter) | 1               | 1             |
| Curb                      | 1               | 1             |
| Fence/Noise Barrier       | 1               | 1             |

# January – December Q4 2017 Collision Dates



# **Collision Day**



#### **Collision Times**



#### **Driver Actions**



33/34 Apparent Driver Action

#### **Driver Conditions**



35/36 Driver Condition

#### **Vehicle Manoeuver**



46/47 Vehicle Manoeuver

#### **Environment Condition**



04 Environment Condition

#### **Road Surface Condition**



# **Initial Impact Type**



45 Initial Impact Type

Total Incidents: 3 | Total Parties: 3



**Collision Date** 



**Collision Time** 



**Collision Day** 



**Driver Action** 



**Driver Condition** 





**Pedestrian Action** 



39 Pedestrian Action (P1)

Pedestrian Condition



37 Pedestrian Condition (P1)

**Classification of Collision** 



42 Classification of Collision

# **Collisions Involving Injuries**

Colour Coded by Impact Location Total Incidents: 11 | Total Parties: 15



# **Hit & Run Collisions**

Colour Code