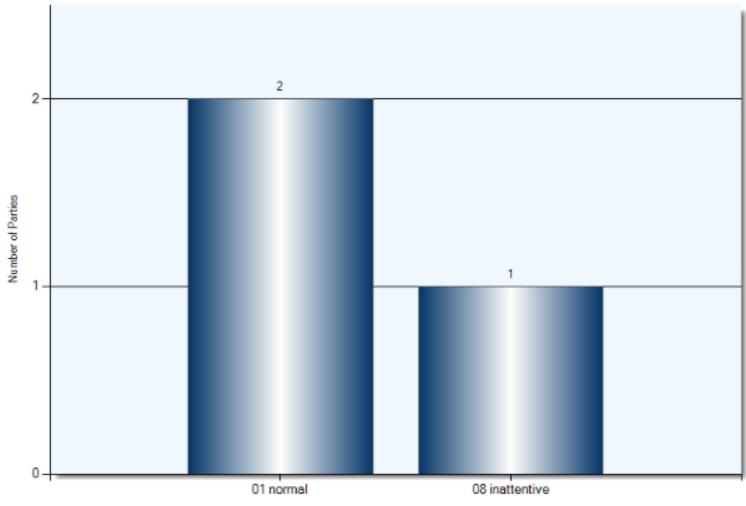

| 3               | 3             |
| Pole (Sign/Parking Meter) | 1               | 1             |
| Curb                      | 1               | 1             |
| Fence/Noise Barrier       | 1               | 1             |

# January – December Q4 2017 Collision Dates



# **Collision Day**



#### **Collision Times**



#### **Driver Actions**



33/34 Apparent Driver Action

#### **Driver Conditions**



35/36 Driver Condition

#### **Vehicle Manoeuver**



46/47 Vehicle Manoeuver

#### **Environment Condition**



04 Environment Condition

#### **Road Surface Condition**



# **Initial Impact Type**



45 Initial Impact Type

Total Incidents: 3 | Total Parties: 3



**Collision Date** 



**Collision Time** 



**Collision Day** 



**Driver Action** 



**Driver Condition** 





**Pedestrian Action** 



39 Pedestrian Action (P1)

Pedestrian Condition



37 Pedestrian Condition (P1)

**Classification of Collision** 



42 Classification of Collision

# **Collisions Involving Injuries**

Colour Coded by Impact Location Total Incidents: 11 | Total Parties: 15



# **Hit & Run Collisions**

Colour Coded by Impact Location Total Incidents: 18| Total Parties: 36



#### **Top Intersections With Driver Profile**

| Incident Location                     | Incident<br>Count | Party<br>Count | Under<br>\$1000 | Est.<br>1001<br>-1500 | Est.<br>1501<br>-2500 | Est.<br>2501<br>-5000 | Est.<br>5001<br>-10000 | Est.<br>10001<br>-15000 | Est.<br>15001<br>-25000 | Est.<br>over<br>25000 | Age<br>16<br>-21 | Age<br>22<br>-29 | Age<br>30<br>-39 | Age<br>40<br>-50 | Age<br>51<br>