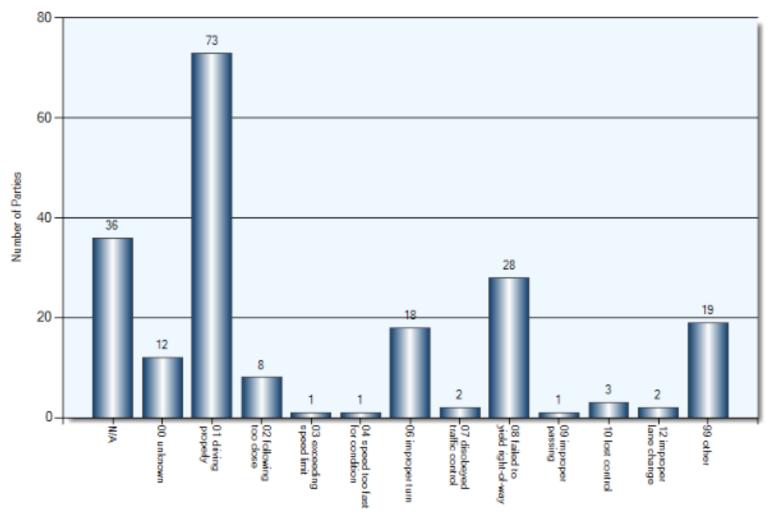

33              | 33            |
| Pedestrian                | 3               | 3             |
| Skidding/Sliding          | 1               | 1             |
| Culvert                   | 1               | 1             |
| Building/Wall             | 1               | 1             |
| Tree/Shrub/Stump          | 1               | 1             |
| Other Event               | 1               | 1             |
| Other Fixed Object        | 3               | 3             |
| Pole (Sign/Parking Meter) | 1               | 1             |
| Curb                      | 1               | 1             |
| Fence/Noise Barrier       | 1               | 1             |

# January – December Q4 2017 Collision Dates



# **Collision Day**



#### **Collision Times**



#### **Driver Actions**



33/34 Apparent Driver Action

#### **Driver Conditions**



35/36 Driver Condition

#### **Vehicle Manoeuver**



46/47 Vehicle Manoeuver

#### **Environment Condition**



04 Environment Condition

#### **Road Surface Condition**



# **Initial Impact Type**



45 Initial Impact Type

Total Incidents: 3 | Total Parties: 3



**Collision Date** 



**Collision Time** 



**Collision Day** 



**Driver Action** 



**Driver Condition** 





**Pedestrian Action** 



39 Pedestrian Action (P1)

Pedestrian Condition



37 Pedestrian Condition (P1)

**Classification of Collision** 



42 Classification of Collision

# **Collisions Involving Injuries**

Colour Coded by Impact Location Total Incidents: 11 | Total Parties: 15



# **Hit & Run Collisions**

Colour Coded by Impact Location Total