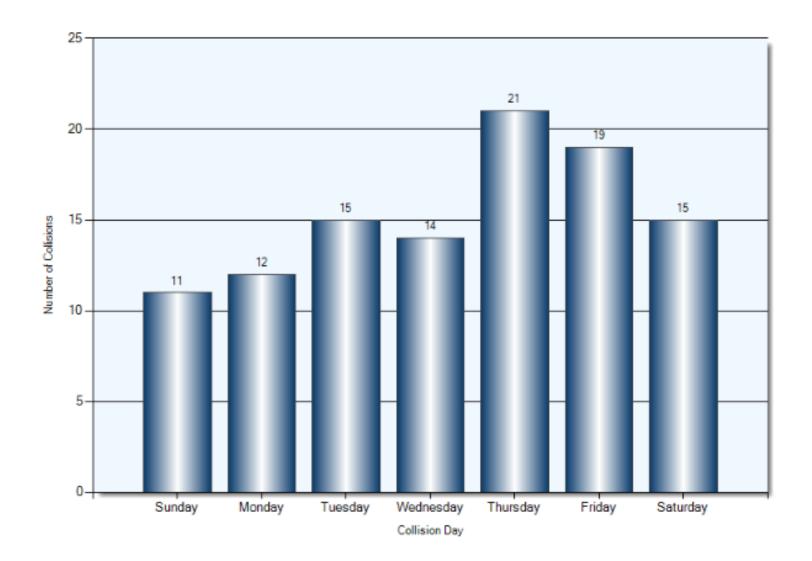

| 157           |
| Unattended Vehicle        | 33              | 33            |
| Pedestrian                | 3               | 3             |
| Skidding/Sliding          | 1               | 1             |
| Culvert                   | 1               | 1             |
| Building/Wall             | 1               | 1             |
| Tree/Shrub/Stump          | 1               | 1             |
| Other Event               | 1               | 1             |
| Other Fixed Object        | 3               | 3             |
| Pole (Sign/Parking Meter) | 1               | 1             |
| Curb                      | 1               | 1             |
| Fence/Noise Barrier       | 1               | 1             |

# January – December Q4 2017 Collision Dates



# **Collision Day**



#### **Collision Times**



#### **Driver Actions**



33/34 Apparent Driver Action

#### **Driver Conditions**



35/36 Driver Condition

#### **Vehicle Manoeuver**



46/47 Vehicle Manoeuver

#### **Environment Condition**



04 Environment Condition

#### **Road Surface Condition**



# **Initial Impact Type**



45 Initial Impact Type

Total Incidents: 3 | Total Parties: 3



**Collision Date** 



**Collision Time** 



**Collision Day** 



**Driver Action** 



**Driver Condition** 





**Pedestrian Action** 



39 Pedestrian Action (P1)

Pedestrian Condition



37 Pedestrian Condition (P1)

**Classification of Collision** 



42 Classification of Collision

# **Collisions Involving Injuries**

Colour Coded by Impact Location Total Incidents: 11 | Total Parties: 15



# **Hit & R