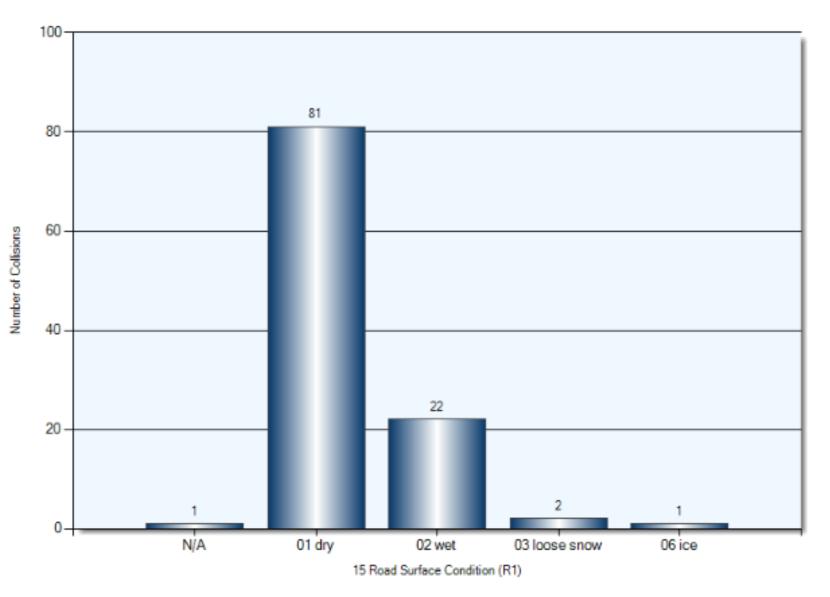

ing/Wall             | 1               | 1             |
| Tree/Shrub/Stump          | 1               | 1             |
| Other Event               | 1               | 1             |
| Other Fixed Object        | 3               | 3             |
| Pole (Sign/Parking Meter) | 1               | 1             |
| Curb                      | 1               | 1             |
| Fence/Noise Barrier       | 1               | 1             |

# January – December Q4 2017 Collision Dates



# **Collision Day**



#### **Collision Times**



#### **Driver Actions**



33/34 Apparent Driver Action

#### **Driver Conditions**



35/36 Driver Condition

#### **Vehicle Manoeuver**



46/47 Vehicle Manoeuver

#### **Environment Condition**



04 Environment Condition

#### **Road Surface Condition**



# **Initial Impact Type**



45 Initial Impact Type

Total Incidents: 3 | Total Parties: 3



**Collision Date** 



**Collision Time** 



**Collision Day** 



**Driver Action** 



**Driver Condition** 





**Pedestrian Action** 



39 Pedestrian Action (P1)

Pedestrian Condition



37 Pedestrian Condition (P1)

**Classification of Collision** 



42 Classification of Collision

# **Collisions Involving Injuries**

Colour Coded by Impact Location Total Incidents: 11 | Total Parties: 15



# **Hit & Run Collisions**

Colour Coded by Impact Location Total Incidents: 18| Total Parties: 36



#### **Top Intersections With Driver Profile**

| Incident Location                     | Incident<br>Count | Party<br>Count | Under<br>\$1000 | Est.<br>1001<br>-1500 | Est.<br>1501<br>-2500 | Est.<