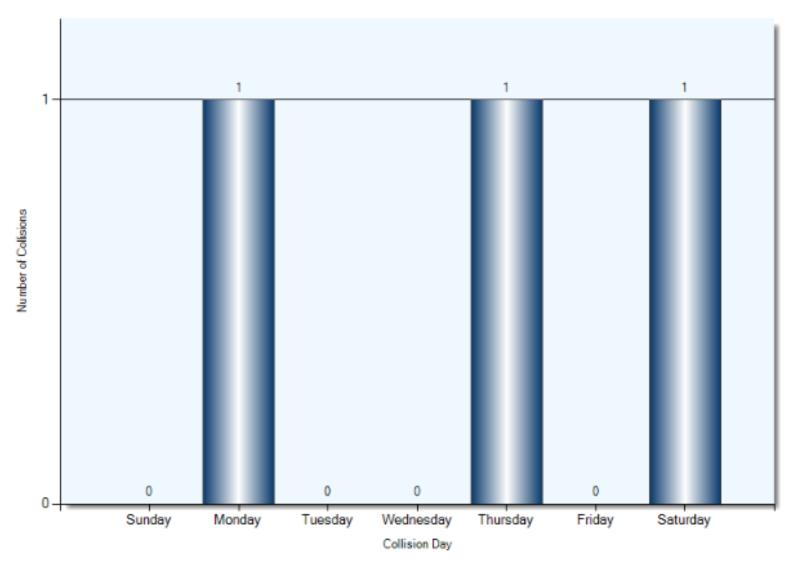

| 1             |
| Other Fixed Object        | 3               | 3             |
| Pole (Sign/Parking Meter) | 1               | 1             |
| Curb                      | 1               | 1             |
| Fence/Noise Barrier       | 1               | 1             |

# January – December Q4 2017 Collision Dates



# **Collision Day**



#### **Collision Times**



#### **Driver Actions**



33/34 Apparent Driver Action

#### **Driver Conditions**



35/36 Driver Condition

#### **Vehicle Manoeuver**



46/47 Vehicle Manoeuver

#### **Environment Condition**



04 Environment Condition

#### **Road Surface Condition**



# **Initial Impact Type**



45 Initial Impact Type

Total Incidents: 3 | Total Parties: 3



**Collision Date** 



**Collision Time** 



**Collision Day** 



**Driver Action** 



**Driver Condition** 





**Pedestrian Action** 



39 Pedestrian Action (P1)

Pedestrian Condition



37 Pedestrian Condition (P1)

**Classification of Collision** 



42 Classification of Collision

# **Collisions Involving Injuries**

Colour Coded by Impact Location Total Incidents: 11 | Total Parties: 15



# **Hit & Run Collisions**

Colour Coded by Impact Location Total Incidents: 18| Total Parties: 36



#### **Top Intersections With Driver Profile**

| Incident Location                     | Incident<br>Count | Party<br>Count | Under<br>\$1000 | Est.<br>1001<br>-1500 | Est.<br>1501<br>-2500 | Est.<br>2501<br>-5000 | Est.<br>5001<br>-10000 | Est.<br>10001<br>-15000 | Est.<br>15001<br>-25000 | Est.<br>over<br>25000 | Age<br>16<br>-21 | Age<br>22<br>-29 | Age<