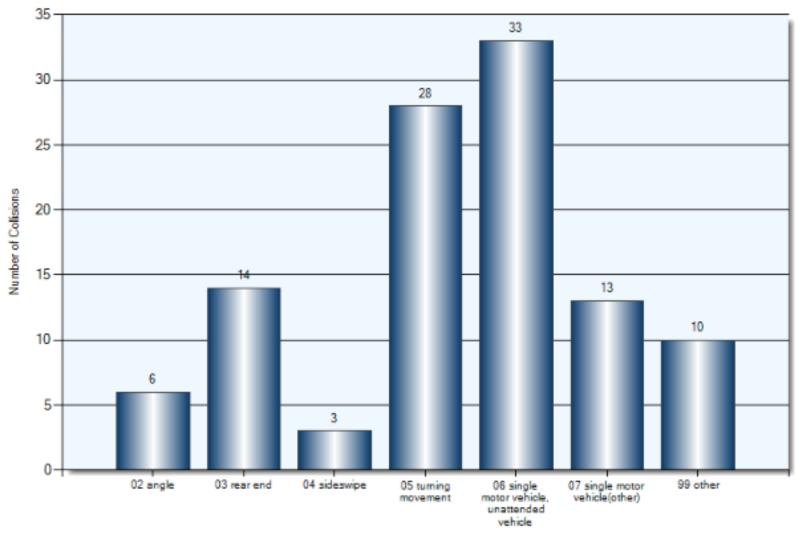

# **Initial Impact Type**

45 Initial Impact Type

Total Incidents: 3 | Total Parties: 3

**Collision Date** 

**Collision Time** 

**Collision Day** 

**Driver Action** 

**Driver Condition** 