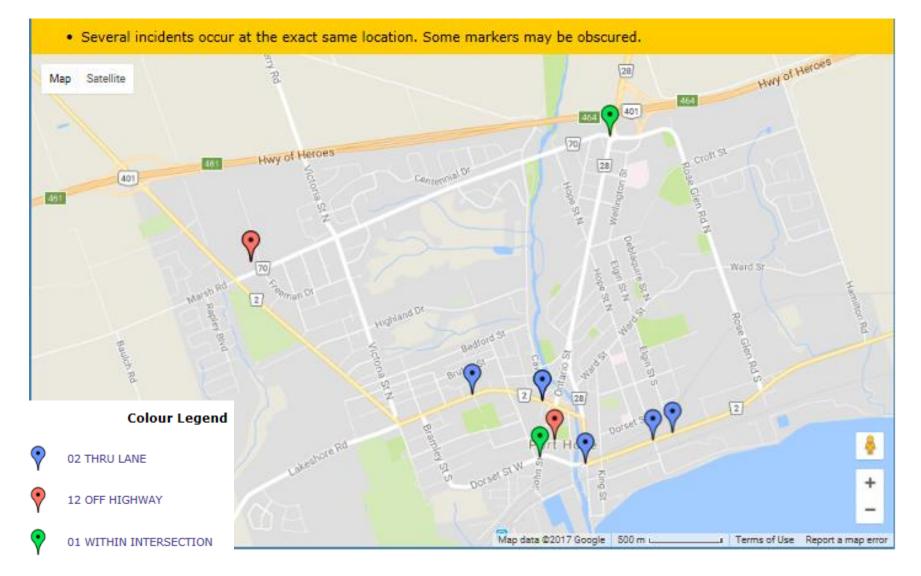

# January – September Q4 2017 Collisions

**Colour Coded By Collision Locations** 

Several incidents occur at the exact same location. Some markers may be obscured.