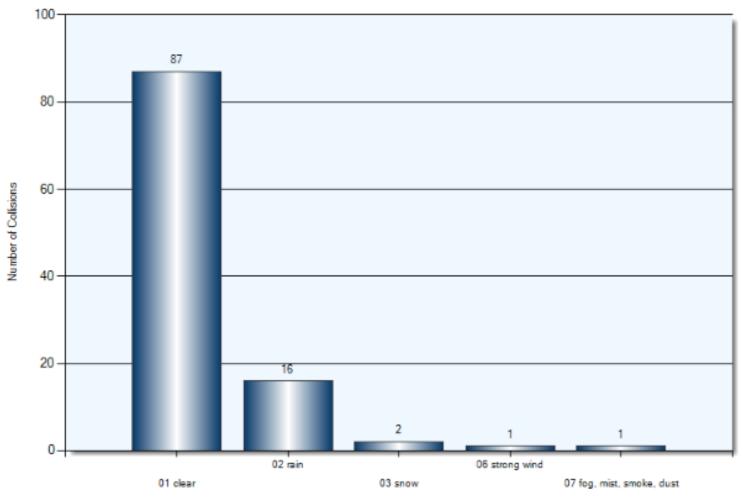

| 1               | 1             |
| Building/Wall             | 1               | 1             |
| Tree/Shrub/Stump          | 1               | 1             |
| Other Event               | 1               | 1             |
| Other Fixed Object        | 3               | 3             |
| Pole (Sign/Parking Meter) | 1               | 1             |
| Curb                      | 1               | 1             |
| Fence/Noise Barrier       | 1               | 1             |

# January – December Q4 2017 Collision Dates



# **Collision Day**



#### **Collision Times**



#### **Driver Actions**



33/34 Apparent Driver Action

#### **Driver Conditions**



35/36 Driver Condition

#### **Vehicle Manoeuver**



46/47 Vehicle Manoeuver

#### **Environment Condition**



04 Environment Condition

#### **Road Surface Condition**



# **Initial Impact Type**



45 Initial Impact Type

Total Incidents: 3 | Total Parties: 3



**Collision Date** 



**Collision Time** 



**Collision Day** 



**Driver Action** 



**Driver Condition** 





**Pedestrian Action** 



39 Pedestrian Action (P1)

Pedestrian Condition



37 Pedestrian Condition (P1)

**Classification of Collision** 



42 Classification of Collision

# **Collisions Involving Injuries**

Colour Coded by Impact Location Total Incidents: 11 | Total Parties: 15



# **Hit & Run Collisions**

Colour Coded by Impact Location Total Incidents: 18| Total Parties: 36



#### **Top Intersections With Driver Profile**

| Incident Location                     | Incident<br>Count | Party<br>Count | Under<br>\